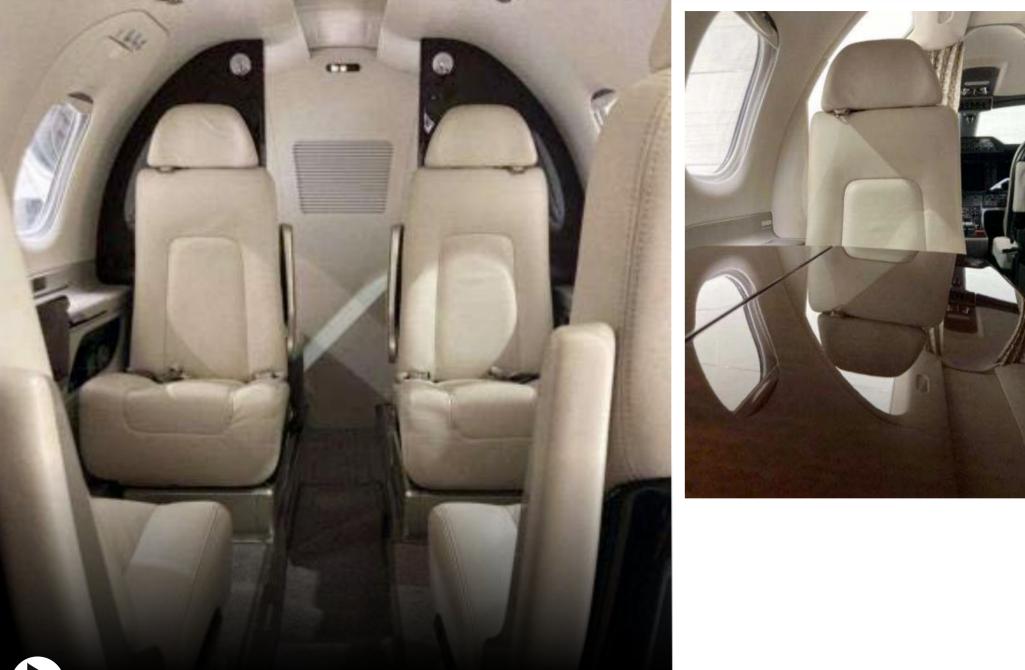

# CONFIGURATION

- ▶ 4 PASSENGER CONFIGURATION
- ▶ 2 CREW SEATS
- ► IN-FLIGHT ENTERTAINMENT PACKAGE
- BELTED LAVATORY COMPARTMENT W/ RIGID DIVIDER
- ► IMPECCABLE PAINT & INTERIOR CONDITION

SECURE THIS AIRCRAFT THROUGH EMCJET TODAY!

#### INTERIOR

- ► FOUR PASSENGER SEATS
- TWO CREW SEATS, BELTED LAVATORY COMPARTMENT WITH RIGID DIVIDER
- LEATHER SEATS
- CARPETS
- WOOD FINISH
- COCKPIT FLOOD LIGHTS
- ► IN-FLIGHT ENTERTAINMENT PACKAGE.