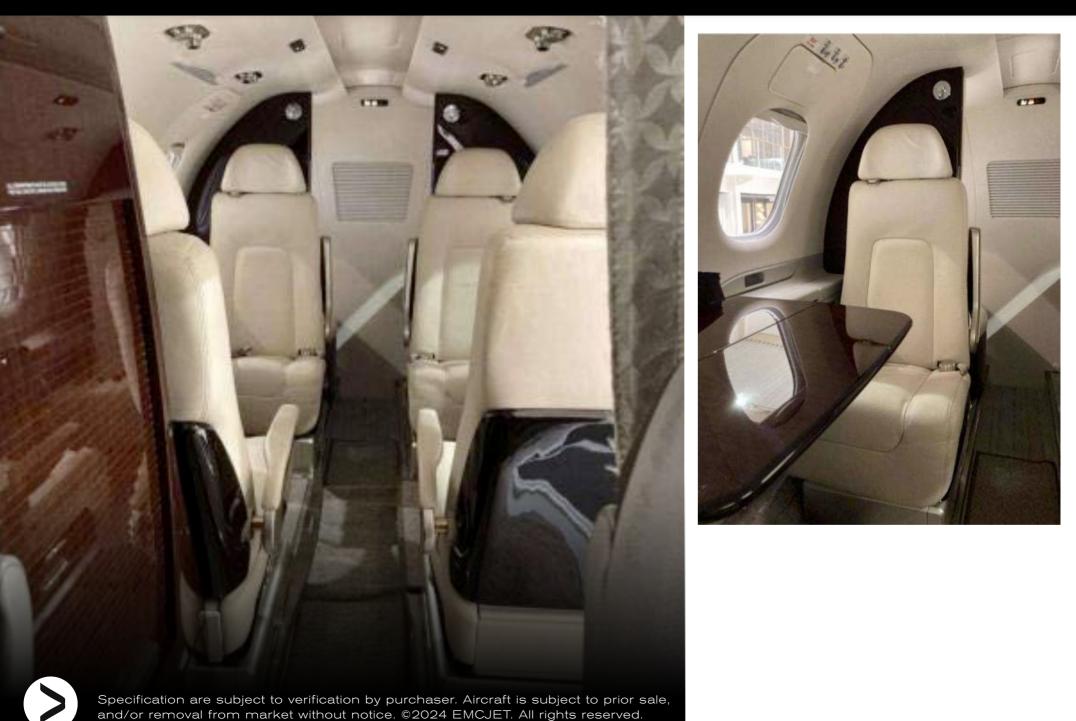

# CONFIGURATION

- ▶ 4 PASSENGER CONFIGURATION
- ▶ 2 CREW SEATS
- ► IN-FLIGHT ENTERTAINMENT PACKAGE
- BELTED LAVATORY COMPARTMENT W/ RIGID DIVIDER
- ► IMPECCABLE PAINT & INTERIOR CONDITION

SECURE THIS AIRCRAFT THROUGH EMCJET TODAY!

#### INTERIOR

- ► FOUR PASSENGER SEATS
- TWO CREW SEATS, BELTED LAVATORY COMPARTMENT WITH RIGID DIVIDER
- LEATHER SEATS
- CARPETS
- WOOD FINISH
- COCKPIT FLOOD LIGHTS
- ► IN-FLIGHT ENTERTAINMENT PACKAGE.